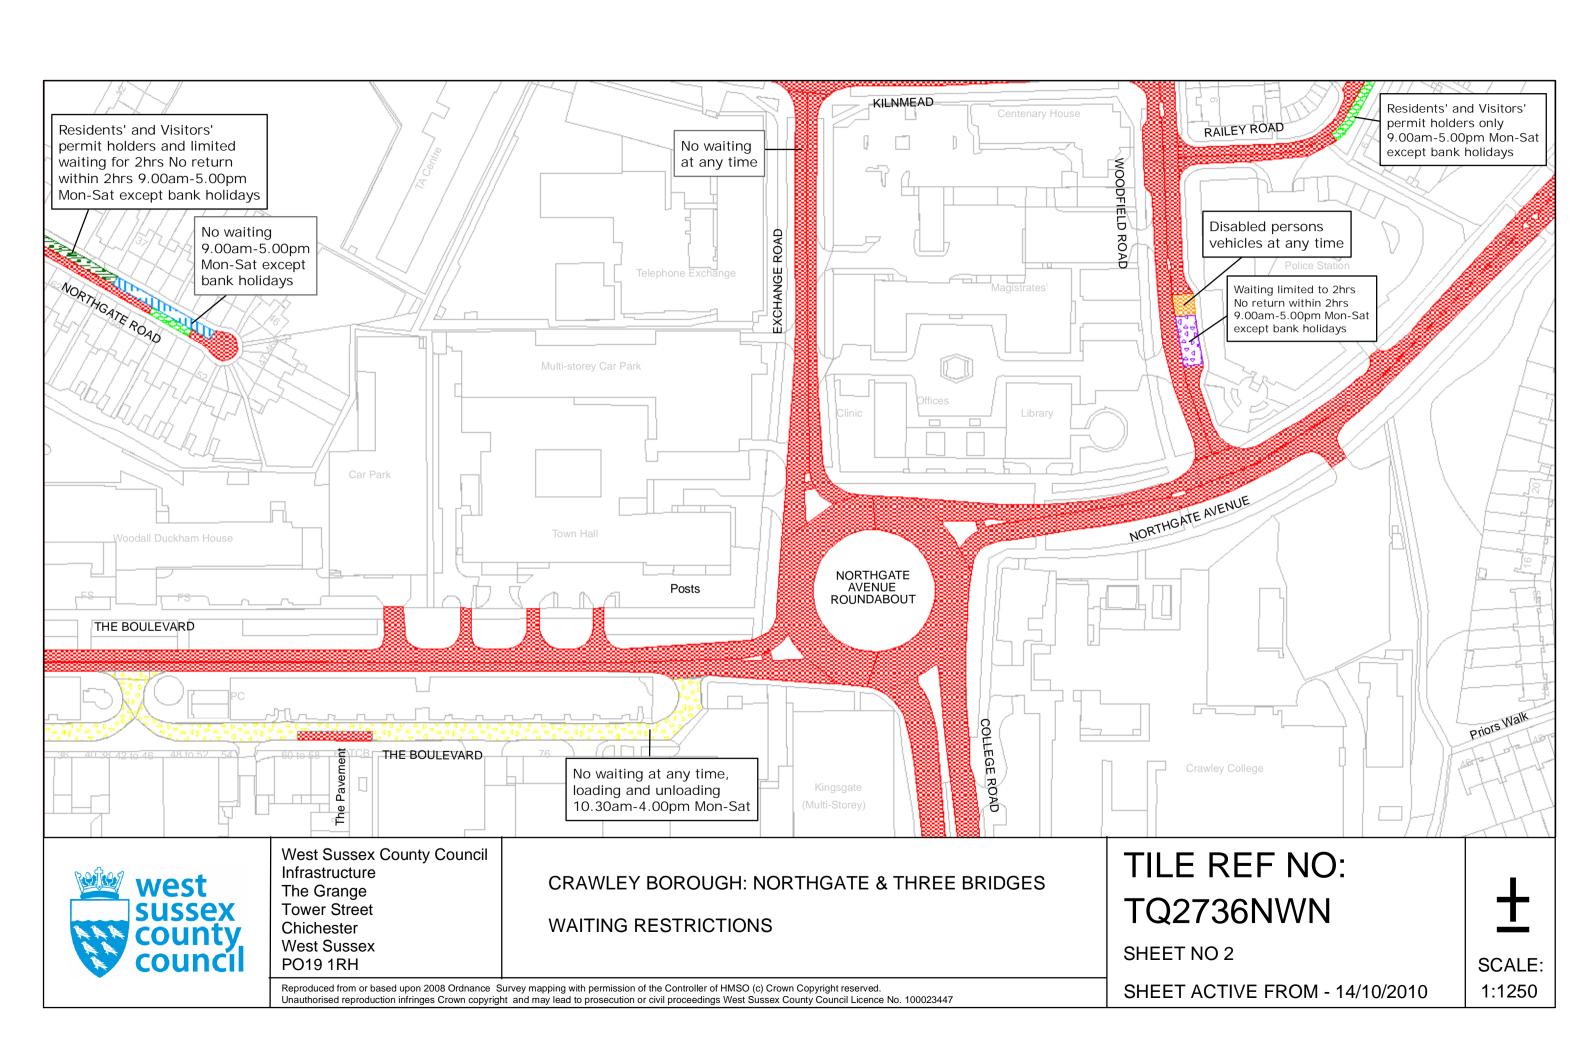

## FIRST SCHEDULE Plans to be Replaced

TQ2737SWN (Issue Number 1) TQ2736NWN (Issue Number 1)

## SECOND SCHEDULE Replacement Plans

TQ2737SWN (Issue Number 2) TQ2736NWN (Issue Number 2)

THE Common Seal of THE WEST SUSSEX COUNTY COUNCIL was hereto affixed the SEVENT

day of

OCTORER

2010

M Kenlell
Authorised Signatory