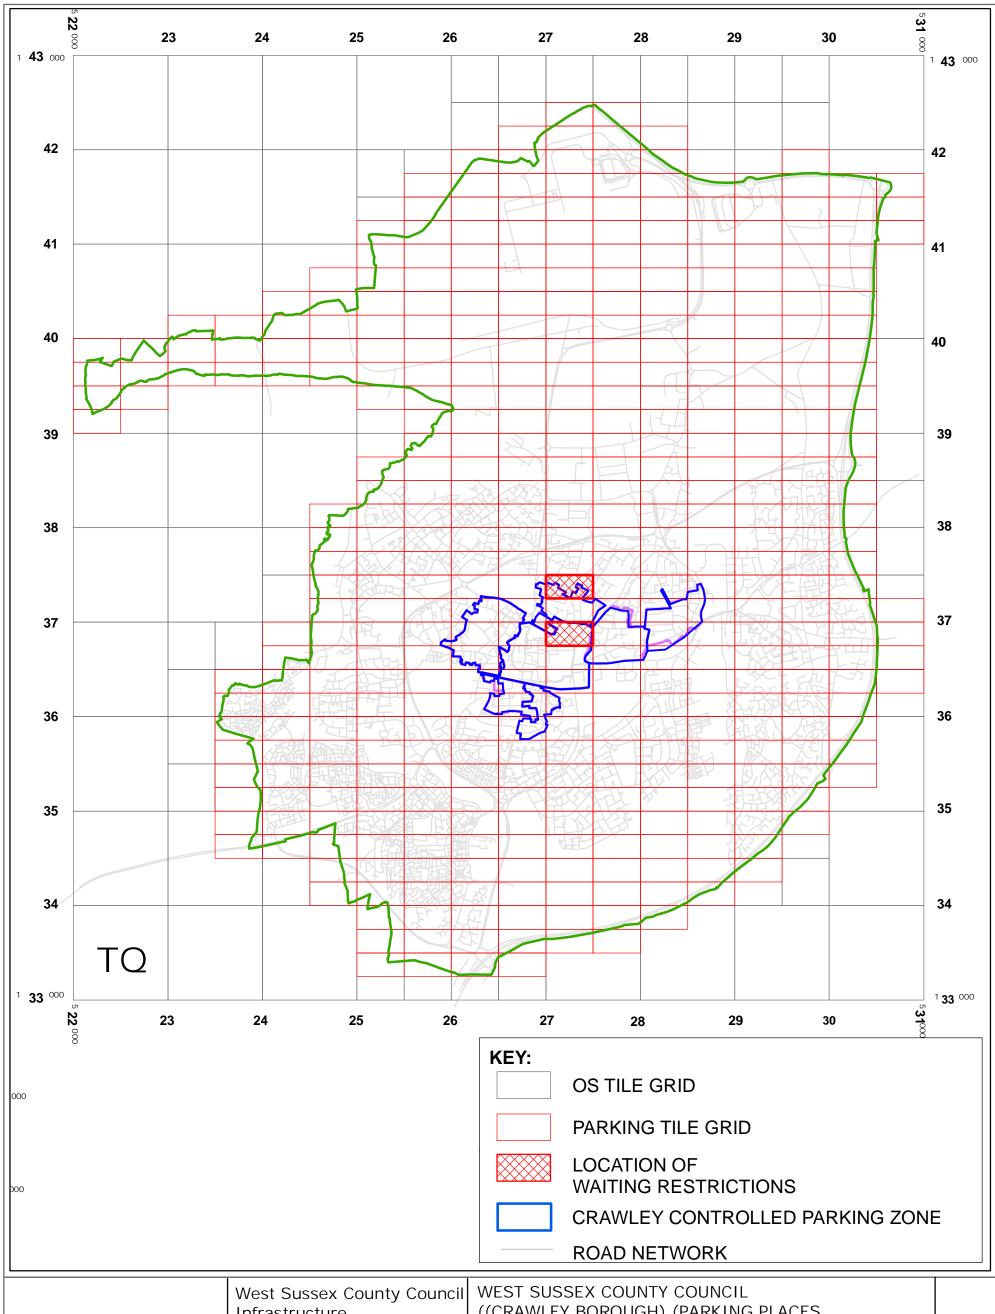

## CRAWLEY BOROUGH: LOCATION OF WAITING RESTRICTIONS

West Sussex County Council
Infrastructure
The Grange
Tower Street
Chichester
West Sussex
PO19 1RH

WEST SUSSEX COUNTY COUNCIL ((CRAWLEY BOROUGH) (PARKING PLACES AND TRAFFIC REGULATION) (CONSOLIDATION) ORDER 2009) (AMENDMENT No.3) ORDER 2010

LOCATION OF WAITING RESTRICTIONS

Reproduced from or based upon 2009 Ordnance Survey mapping with permission of the Controller of HMSO (c) Crown Copyright reserved. Unauthorised reproduction infringes Crown copyright and may lead to prosecution or civil proceedings West Sussex County Council Licence No. 100023447

SCALE: 1:40,000 14/10/2010