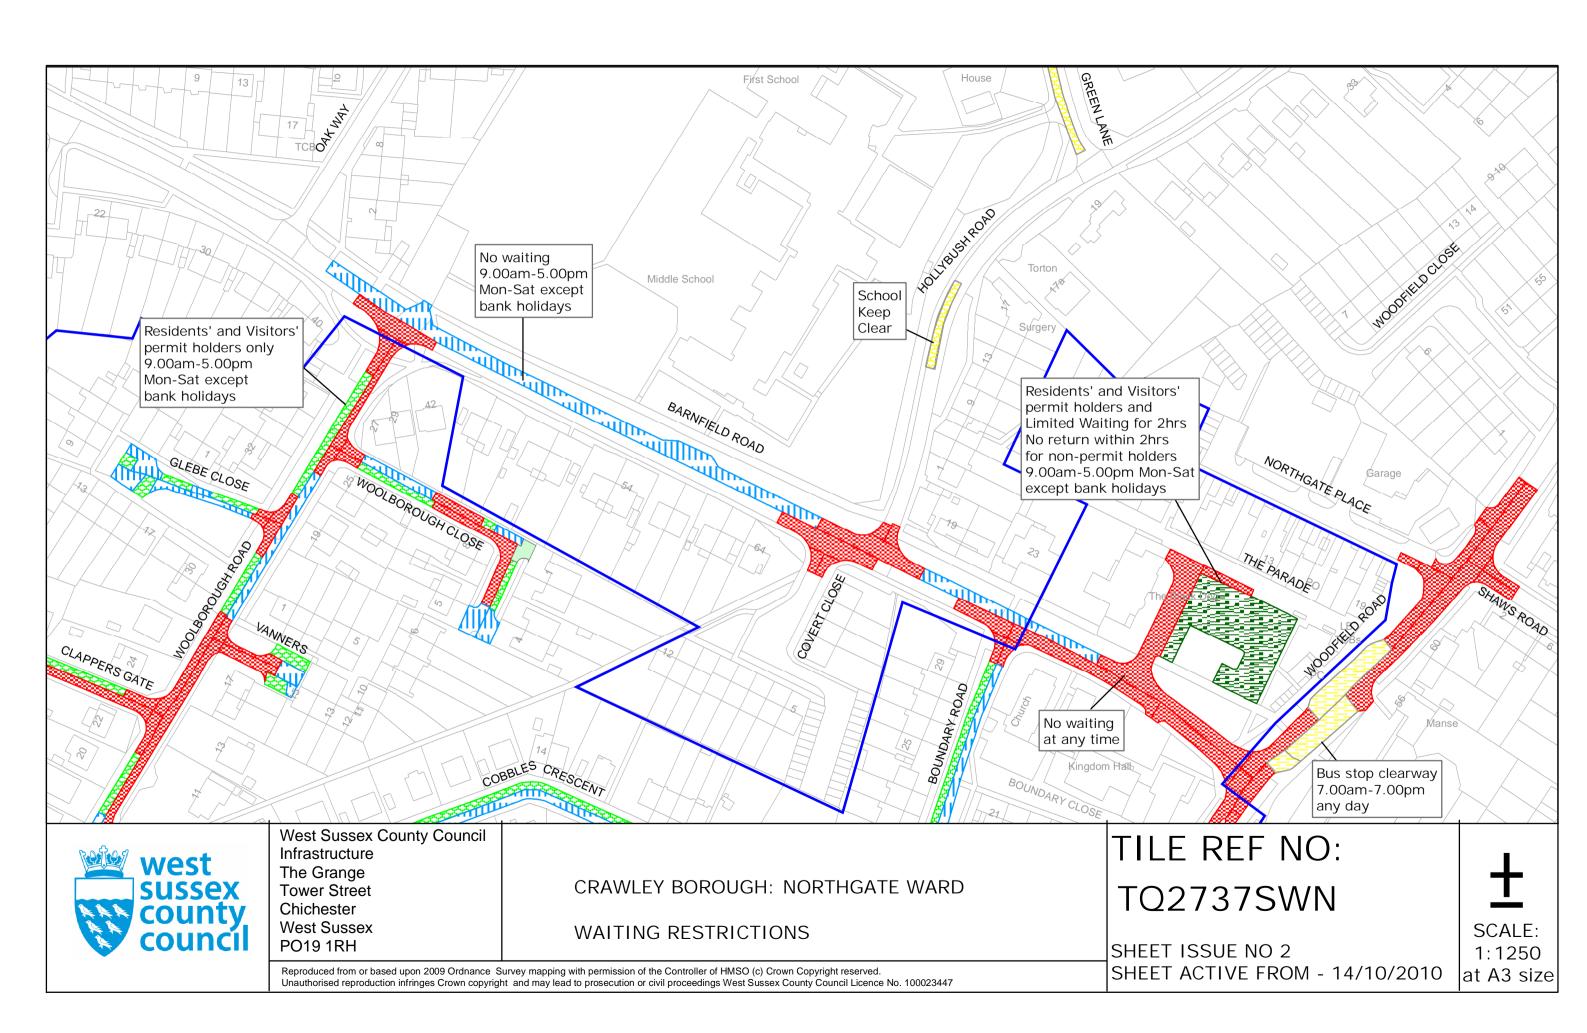

## FIRST SCHEDULE Plans to be Replaced

TQ2737SWN (Issue Number 1) TQ2736NWN (Issue Number 1)

## SECOND SCHEDULE Replacement Plans

TQ2737SWN (Issue Number 2) TQ2736NWN (Issue Number 2)

THE Common Seal of THE WEST SUSSEX COUNTY COUNCIL was hereto affixed the SEVENT

day of

OCTORER

2010

M Kenlell
Authorised Signatory